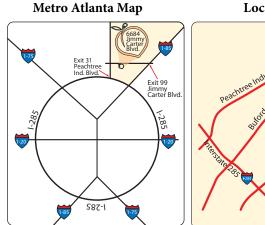

### **Directions to Our Store**

#### From I-85

Take Exit 99 off of Interstate 85. Head west on Jimmy Carter Blvd. for approximately 2.5 miles - we are located on the left hand Side.

#### From Peachtree Industrial Blvd.

Off of Peachtree Industrial Blvd. Head southeast (on Jimmy Carter Blvd.). Travel approximately .7 miles and we are located on the right hand side

#### From I-285

Take exit 31 off of 285 and head north on Peachtree Industrial Blvd. (GA-141north). Travel approximately 3.5 miles and exit at Jimmy Carter Blvd. Head southeast on Jimmy Carter Blvd. for approximately .7 miles and we are located on the right hand side.

**Peachtree Woodworking Supply Inc.** 6684 Jimmy Carter Blvd. Suite 100 Peachtree Corners GA, 30071

Phone: 770-458-5539