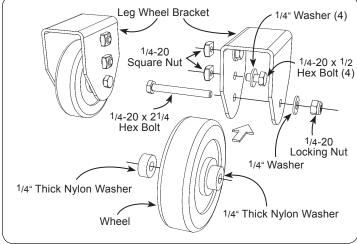

## Fig. 2 Assemble Leg Wheels Leg Wheel Bracket

### Step 1. Assemble Leg Wheels.

First, loosley install two sets of 1/4-20 x 1/2 bolts, 1/4-20 square nuts and 1/4" washers in each wheel bracket as shown in Fig. 2. Second, install a rubber wheel in the lower hole on each wheel bracket using the 1/4-20 x 2 1/4 hex bolt, 1/4-20 locking nut, 1/4" steel washer and 1/4" thick Nylon washers as shown in Fig. 2.

Be sure that the two 1/4" thick Nylon washers are against the hub of the wheel and positioned INSIDE the wheel bracket. Install, but do not fully tighten the locking nut on the 2 1/4 hex bolts at this time.