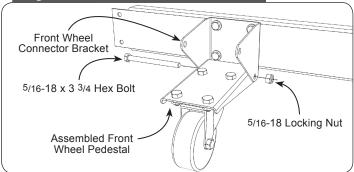

### Fig. 4 Install Connector Bracket

**Step 5.** Attach assembled front wheel pedestal to connector bracket. Attach the assembled front wheel pedestal to the lower holes in the connector bracket by using a 5/16-18 x 3 3/4 hex bolt and 5/16-18 locking nut, **Fig. 6**. The front wheel pedestal must pivot freely. **Do not overtighten**.

### Fig. 6 Install Front Wheel Pedestal