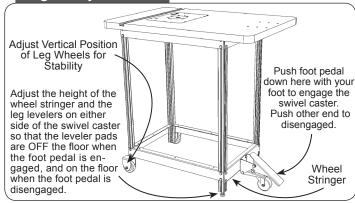

### Step 8. Operation and adjustments.

Engage the swivel caster by pushing down on the front end of the foot pedal with your foot. Disengage the caster by pushing down on the other end of the foot pedal with your foot, **Fig. 9**.

### Fig. 9 Adjustments

Manufactured by:

Taylor Design Group, Inc.
P.O. BOX 810262 Dallas, TX 75381
www.incra.com

INCRA is a Registered Trademark of Taylor Design Group ©2007 Taylor Design Group, Inc.