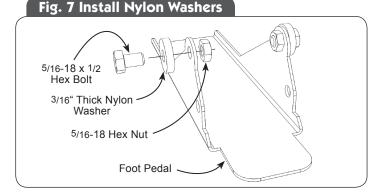

### Step 6. Install NYLON washers on foot pedal.

Attach two of the 3/16" thick NYLON washers to the outside of the foot pedal using  $5/16-18 \times 1/2$  hex bolts and 5/16-18 hex nuts through the holes indicated in **Fig. 7**. Tighten securely.