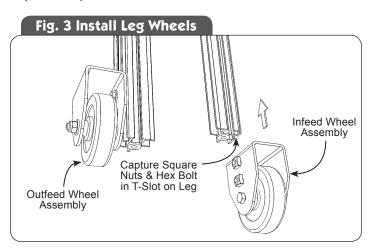

### Step 2. Install Leg Wheels on Legs.

Orientation: When mounting the stand to offset tables, the two leg wheels should be located under the end of the table WITH the router cutout in it. For center mount router tables, the two leg wheels can be on either end of the table.

Remove the levelers from the two legs on which the wheels will be installed. As shown in Fig. 3, slide the (2) square nuts and the long hex bolt head on each wheel assembly into the T-slot on the leg extrusion. Adjust the vertical position of each wheel for stability, then firmly tighten all bolts. Tighten the locking nut enough to remove all side play between the wheel and the inside of the wheel bracket, but still loose enough for the wheel to pivot freely.