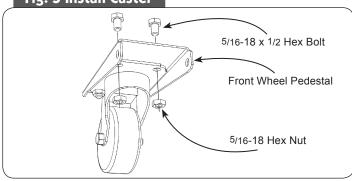

#### Step 4. Install caster on front wheel pedestal.

Using 5/16-18 hex bolts and 5/16-18 hex nuts, attach the swivel caster to the underside of the front wheel pedestal as shown in **Fig. 5**.

Fig. 5 Install Caster