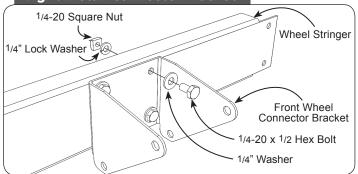

### Step 3. Install connector bracket on wheel stringer.

Orient the front wheel connector bracket as shown in **Fig. 4**, then attach it to the wheel stringer using  $1/4-20 \times 1/2$  hex bolts, 1/4" washers, 1/4" lock washers and 1/4-20 square nuts.

### Fig. 4 Install Connector Bracket

**Step 5.** Attach assembled front wheel pedestal to connector bracket. Attach the assembled front wheel pedestal to the lower holes in the connector bracket by using a 5/16-18 x 3 3/4 hex bolt and 5/16-18 locking nut, **Fig. 6**. The front wheel pedestal must pivot freely. **Do not overtighten**.