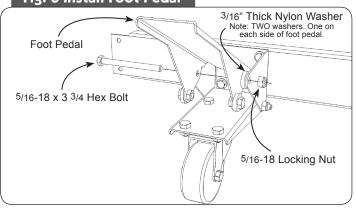

### Step 7. Attach foot pedal to connector bracket.

Attach foot pedal to the upper holes in the connector bracket by using a 5/16-18 x 3 3/4 hex bolt, 5/16-18 locking nut and two 3/16" thick Nylon washers, **Fig. 8**. The foot pedal must pivot freely. **Do not overtighten.** 

### Fig. 8 Install Foot Pedal